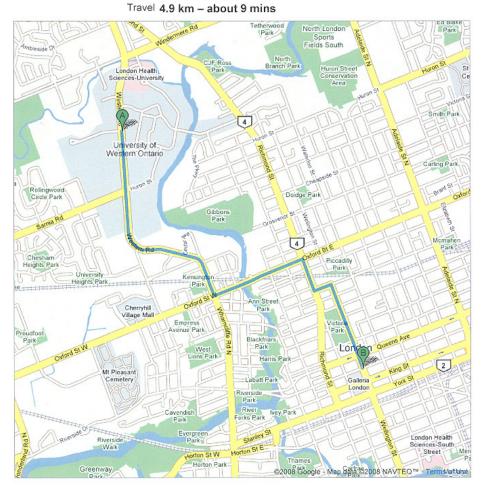

Public Parking Lots on Clarence Street and behind the Honest Lawyer building off of Queens Ave. (note Queens is a one-way street)

Exit the Social Science Building parking lot and turn left onto Elgin, then left onto Western Road.

Follow Western Road to Oxford (McDonald's on right).

Turn left onto Oxford.

Follow Oxford to Richmond (Blockbuster Video on right).

Turn right onto Richmond.

Follow Richmond to Dufferin (Church on left).

Turn left onto Dufferin.

Follow Dufferin to Wellington.

Turn right onto Wellington and

- right onto Queens Ave if accessing street or public parking (public parking lots: \$4.00 coin or credit card)
- right onto Dundas if accessing Dundas Street parking

Clarence Street parking can be accessed by turning right onto Clarence from Dufferin.

Start Western Rd
London, ON, Canada
End Dundas St & Wellington St
London, ON, Canada

 $http://maps.google.com/maps?f=d\&hl=en\&geocode=\&saddr=Western+Road\&daddr=Well...\ \ 4/29/2008$ 