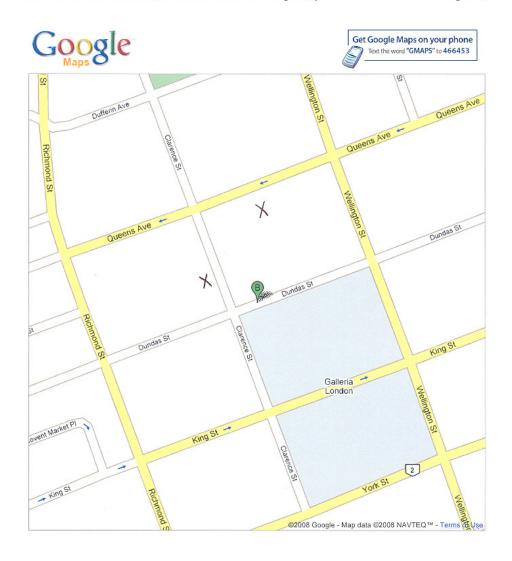

## Honest Lawyer Directions 228 Dundas Street (Downtown London)

Between Wellington and Clarence Streets

See maps below

Free parallel parking on Dundas Street (between Wellington and Clarence), Clarence Street and Queens Ave. after 6:00 p.m.

Public Parking Lots on Clarence Street and behind the Honest Lawyer building off of Queens Ave. (note Queens is a one-way street)

Exit the Social Science Building parking lot and turn left onto Elgin, then left onto Western Road.

X = Public Parking Lots